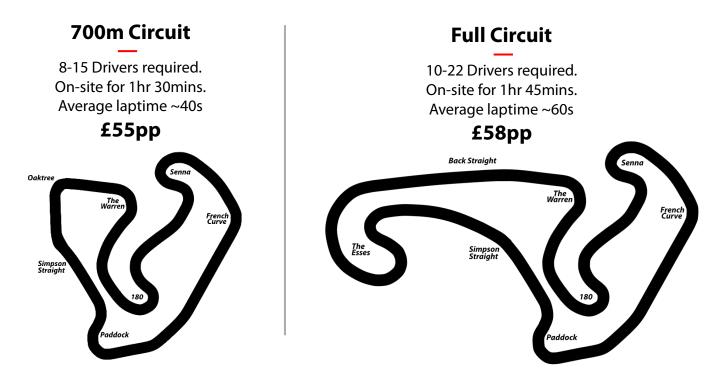

## Sprint 40

#### The Basics

- Minimum age: 14yrs | Minimum height: 147cm
- Drivers compete/race against one another throughout the event
- Trophies awarded to 1<sup>st</sup>, 2<sup>nd</sup> & 3<sup>rd</sup> placed drivers
- Racing our fastest fleet of karts: Corporate GX270s
- Exclusive use of the circuit

#### The Format

- Qualifying 4 laps to set your quickest time.
- Race 40 lap race with grid positions set by fastest lap in qualifying.

### **Circuit Choice**

In adverse weather, races may change from laps to minutes, this is to keep events running on time.

Red Lodge Karting Ltd will assess all drivers hiring karts, they will consider previous karting experience, driving standards, together with first time drivers and reserves the right to act and advise accordingly to notify any driver that Red Lodge Karting Ltd decides are a safety risk whilst their session/race is in motion.