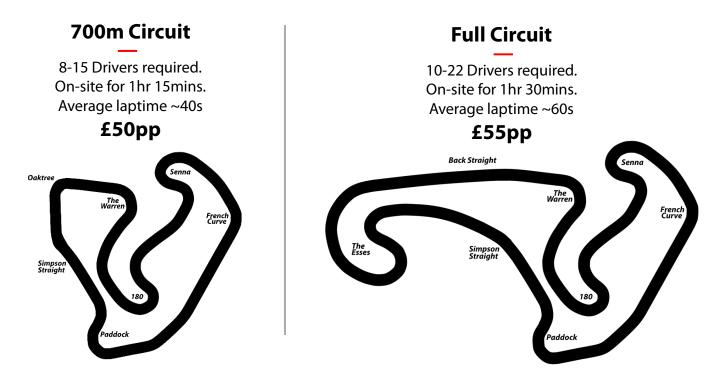

# Sprint 30

#### The Basics

- Minimum age: 14yrs | Minimum height: 147cm
- Drivers compete/race against one another throughout the event
- Trophies awarded to 1<sup>st</sup>, 2<sup>nd</sup> & 3<sup>rd</sup> placed drivers
- Racing our fastest fleet of karts: Corporate GX270s
- Exclusive use of the circuit

#### The Format

- Qualifying 4 laps to set your quickest time.
- Race 30 lap race with grid positions set by fastest lap in qualifying.

### **Circuit Choice**

In adverse weather, races may change from laps to minutes, this is to keep events running on time.

Red Lodge Karting Ltd will assess all drivers hiring karts, they will consider previous karting experience, driving standards, together with first time drivers and reserves the right to act and advise accordingly to notify any driver that Red Lodge Karting Ltd decides are a safety risk whilst their session/race is in motion.