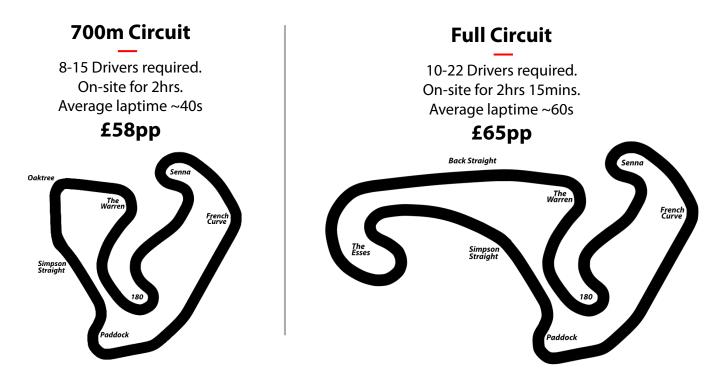

# Sprint 50

#### The Basics

- Minimum age: 14yrs | Minimum height: 147cm
- Drivers compete/race against one another throughout the event
- Trophies awarded to 1<sup>st</sup>, 2<sup>nd</sup> & 3<sup>rd</sup> placed drivers
- Racing our fastest fleet of karts: Corporate GX270s
- Exclusive use of the circuit

#### The Format

- Qualifying 4 laps to set your quickest time.
- Race 50 lap race with grid positions set by fastest lap in qualifying.

### **Circuit Choice**

In adverse weather, races may change from laps to minutes, this is to keep events running on time.

Red Lodge Karting Ltd will assess all drivers hiring karts, they will consider previous karting experience, driving standards, together with first time drivers and reserves the right to act and advise accordingly to notify any driver that Red Lodge Karting Ltd decides are a safety risk whilst their session/race is in motion.