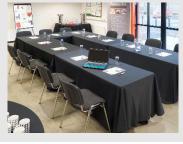

# **Corporate Room**

This room is equipped with a ceiling mounted projector and wall mounted screen. It can comfortably seat up to 70 depending on room layout. Located on the ground floor and with double French doors opening onto a patio area, it provides easy access to an alfresco breakfast or lunch. The room capacity can be extended with a marquee (at additional cost) if required.

- Water & glasses as standard
- 90sqm can be extended with marquee
- Natural & fluorescent lighting
- Ground floor
- HDMI projector with wall screen
- Blackout blinds
- Free Wi-Fi