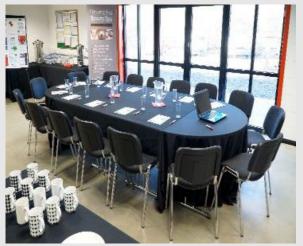

# **Corporate Room**

This room is equipped with a ceiling mounted projector and wall mounted screen. It can comfortably seat up to 70 depending on room layout. Located on the ground floor and with double French doors opening onto a patio area, it provides easy access to an alfresco breakfast or lunch. The room capacity can be extended with a marquee (at additional cost) if required.

- Water & glasses as standard
- 90sqm can be extended with marquee
- Natural & fluorescent lighting
- Ground floor
- HDMI projector with wall screen
- Blackout blinds
- Free Wi-Fi