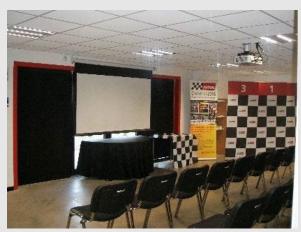

### **Trackside Room**

Ideal for smaller groups, our trackside room is located on the first floor adjacent to the track. This room is often used for our Team Endurance events. A TV is mounted on the wall which can either be used to view the circuit's timing or for displaying a presentation.

- Water & glasses as standard
- 28.8sqm with outdoor access
- Wall mounted TV
- Great view of circuit
- Free Wi-Fi

The most popular use for this room is for catering alongside a karting event. With plenty of room for a large buffet and drinks, it's an ideal, budget-minded choice.