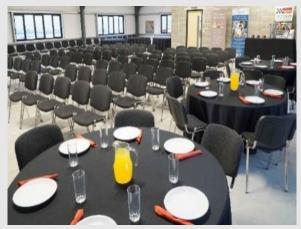

### **Trackside Room**

Ideal for smaller groups, our trackside room is located on the first floor adjacent to the track. This room is often used for our Team Endurance events. A TV is mounted on the wall which can either be used to view the circuit's timing or for displaying a presentation.

- Water & glasses as standard
- 28.8sqm with outdoor access
- Wall mounted TV
- Great view of circuit
- Free Wi-Fi

The most popular use for this room is for catering alongside a karting event. With plenty of room for a large buffet and drinks, it's an ideal, budget-minded choice.