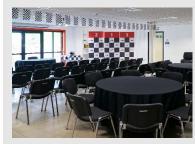

### **Fairhurst Room**

This room can comfortably seat up to 280 delegates depending on room layout. With windows along both lengths of the room, it provides a light and airy space for your function. This first-floor meeting room is accessible by stairs or lift. It also offers a substantial balcony overlooking the circuit.

- Water & glasses as standard
- Largest room available at 236sqm
- Natural & fluorescent lighting
- First floor with elevator access
- Access to balcony overlooking the circuit
- Free Wi-Fi