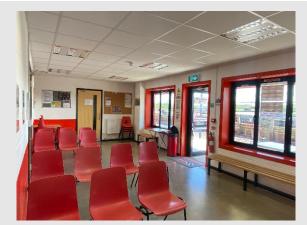

# **Corporate Room**

This room is equipped with a ceiling mounted projector and wall mounted screen. It can comfortably seat up to 70 depending on room layout. Located on the ground floor and with double French doors opening onto a patio area, it provides easy access to an alfresco breakfast or lunch. The room capacity can be extended with a marquee (at additional cost) if required.

- Water & glasses as standard
- 90sqm can be extended with marquee
- Natural & fluorescent lighting
- Ground floor
- HDMI projector with wall screen
- Blackout blinds
- Free Wi-Fi

#### **Prices**

Half Day (3.5hrs) - £70 Full Day (7hrs) - £135

See below for extras

| Equipment | Price          |          |
|-----------|----------------|----------|
|           | Half Day       | Full Day |
| Flipchart | £5             | £8       |
| Projector | £13            | £25      |
| Catering  | Please enquire |          |