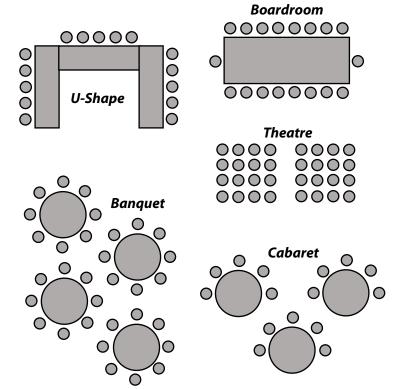

# **Meeting Rooms**



### **Fairhurst Room**

This room can comfortably seat up to 280 delegates depending on room layout. With windows along both lengths of the room, it provides a light and airy space for your function. This first-floor meeting room is accessible by stairs or lift. It also offers a substantial balcony overlooking the circuit.

- Water & glasses as standard
- Largest room available at 236sqm
- Natural & fluorescent lighting
- First floor with elevator access
- Access to balcony overlooking the circuit
- Free Wi-Fi







## **Prices**

Half Day (3.5hrs) - £90

Full Day (7hrs) - £170

See below for extras





| Equipment | Price          |          |
|-----------|----------------|----------|
|           | Half Day       | Full Day |
| Flipchart | £5             | £8       |
| Projector | £13            | £25      |
| Catering  | Please enquire |          |

# **Meeting Rooms**



# **Corporate Room**

This room is equipped with a ceiling mounted projector and wall mounted screen. It can comfortably seat up to 70 depending on room layout. Located on the ground floor and with double French doors opening onto a patio area, it provides easy access to an alfresco breakfast or lunch. The room capacity can be extended with a marquee (at additional cost) if required.

- Water & glasses as standard
- 90sqm ca