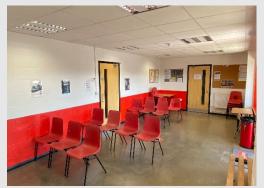

# **Corporate Room**

This room is equipped with a ceiling mounted projector and wall mounted screen. It can comfortably seat up to 70 depending on room layout. Located on the ground floor and with double French doors opening onto a patio area, it provides easy access to an alfresco breakfast or lunch. The room capacity can be extended with a marquee (at additional cost) if required.

- Water & glasses as standard
- 90sqm can be extended with marquee
- Natural & fluorescent lighting
- Ground floor
- HDMI projector with wall screen
- Blackout blinds
- Free Wi-Fi

#### **Prices**

Half Day (3.5hrs) - £70 Full Day (7hrs) - £135

See below for extras

| Equipment | Price          |          |
|-----------|----------------|----------|
|           | Half Day       | Full Day |
| Flipchart | £5             | £8       |
| Projector | £13            | £25      |
| Catering  | Please enquire |          |