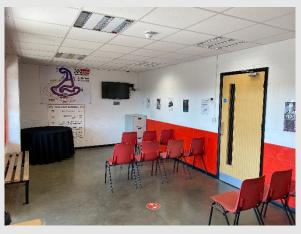

### **Trackside Room**

Ideal for smaller groups, our trackside room is located on the first floor adjacent to the track. This room is often used for our Team Endurance events. A TV is mounted on the wall which can either be used to view the circuit's timing or for displaying a presentation.

- Water & glasses as standard
- 28.8sqm with outdoor access
- Wall mounted TV
- Great view of circuit
- Free Wi-Fi

The most popular use for this room is for catering alongside a karting event. With plenty of room for a large buffet and drinks, it's an ideal, budget-minded choice.

## **Prices**

Half Day (3.5hrs) - £50

Full Day (7hrs) - £100

See below for extras

| Equipment | Price          |          |
|-----------|----------------|----------|
|           | Half Day       | Full Day |
| Flipchart | £5             | £8       |
| Projector | £13            | £25      |
| TV        | £9             | £18      |
| Catering  | Please enquire |          |