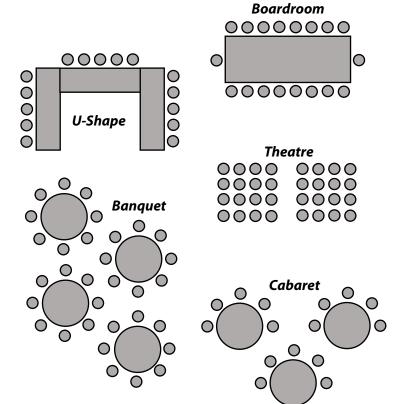

### **Fairhurst Room**

This room can comfortably seat up to 280 delegates depending on room layout. With windows along both lengths of the room, it provides a light and airy space for your function. This first-floor meeting room is accessible by stairs or lift. It also offers a substantial balcony overlooking the circuit.

- Water & glasses as standard
- Largest room available at 236sqm
- Natural & fluorescent lighting
- First floor with elevator access
- Access to balcony overlooking the circuit
- Free Wi-Fi

# **Corporate Room**

This room is equipped with a ceiling mounted projector and wall mounted screen. It can comfortably seat up to 70 depending on room layout. Located on the ground floor and with double French doors opening onto a patio area, it provides easy access to an alfresco breakfast or lunch. The room capacity can be extended with a marquee (at additional cost) if required.

- Water & glasses as standard
- 90sqm can be extended with marquee
- Natural & fluorescent lighting
- Ground floor
- HDMI projector with wall screen
- Blackout blinds
- Free Wi-Fi

### **Trackside Room**

Ideal for smaller groups, our trackside room is located on the first floor adjacent to the track. This room is often used for our Team Endurance events. A TV is mounted on the wall which can either be used to view the circuit's timing or for displaying a presentation.

- Water & glasses as standard
- 28.8sqm with outdoor access
- Wall mounted TV
- Great view of circuit
- Free Wi-Fi

The most popular use for this room is for catering alongside a karting event. With plenty of room for a large buffet and drinks, it's an ideal, budget-minded choice.