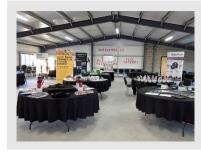

# **Corporate Room**

This room is equipped with a ceiling mounted projector and wall mounted screen. It can comfortably seat up to 70 depending on room layout. Located on the ground floor and with double French doors opening onto a patio area, it provides easy access to an alfresco breakfast or lunch. The room capacity can be extended with a marquee (at additional cost) if required.

- Water & glasses as standard
- 90sqm can be extended with marquee
- Natural & fluorescent lighting
- Ground floor
- HDMI projector with wall screen
- Blackout blinds
- Free Wi-Fi