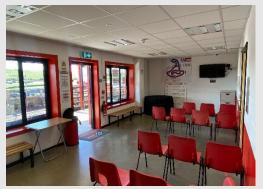

### **Trackside Room**

Ideal for smaller groups, our trackside room is located on the first floor adjacent to the track. This room is often used for our Team Endurance events. A TV is mounted on the wall which can either be used to view the circuit's timing or for displaying a presentation.

- Water & glasses as standard
- 28.8sqm with outdoor access
- Wall mounted TV
- Great view of circuit
- Free Wi-Fi

The most popular use for this room is for catering alongside a karting event. With plenty of room for a large buffet and drinks, it's an ideal, budget-minded choice.

## **Prices**

Half Day (3.5hrs) - £50

Full Day (7hrs) - £100

See below for extras

| Equipment | Price          |          |
|-----------|----------------|----------|
|           | Half Day       | Full Day |
| Flipchart | £5             | £8       |
| Projector | £13            | £25      |
| TV        | £9             | £18      |
| Catering  | Please enquire |          |