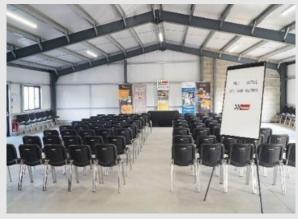

### **Fairhurst Room**

This room can comfortably seat up to 280 delegates depending on room layout. With windows along both lengths of the room, it provides a light and airy space for your function. This first-floor meeting room is accessible by stairs or lift. It also offers a substantial balcony overlooking the circuit.

- Water & glasses as standard
- Largest room available at 236sqm
- Natural & fluorescent lighting
- First floor with elevator access
- Access to balcony overlooking the circuit
- Free Wi-Fi