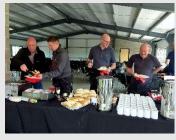

- Water & glasses as standard
- 28.8sqm with outdoor access
- Wall mounted TV
- Great view of circuit
- Free Wi-Fi

The most popular use for this room is for catering alongside a karting event. With plenty of room for a large buffet and drinks, it's an ideal, budget-minded choice.